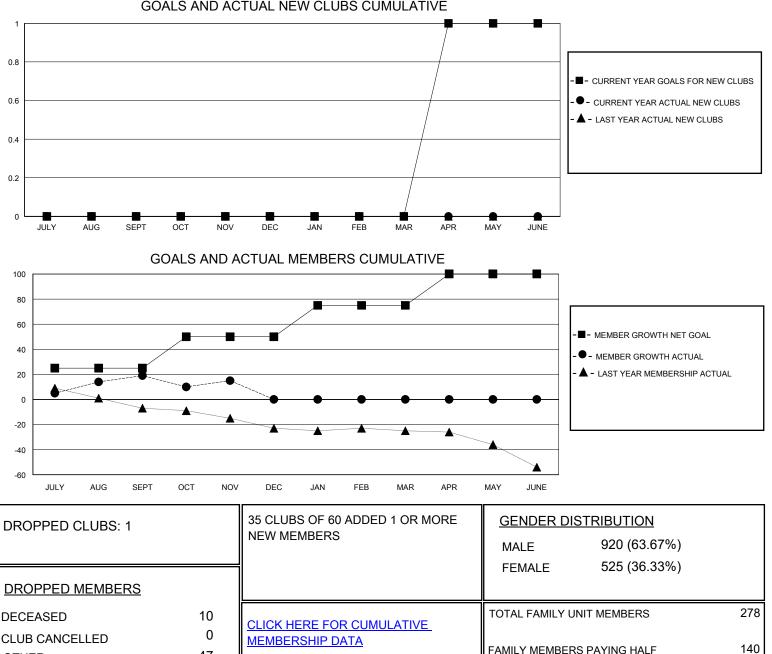

## District 201C2

Results as of: 11/30/2023

| GMT:                  |               | LOCATION AUSTRALIA |               |                       |                         |                         |                                                    |
|-----------------------|---------------|--------------------|---------------|-----------------------|-------------------------|-------------------------|----------------------------------------------------|
| Clubs                 |               |                    |               | Members               |                         |                         |                                                    |
| RESULTS FOR 2023-2024 |               |                    |               | RESULTS FOR 2023-2024 |                         |                         |                                                    |
| QUARTER               | NEW CLUB GOAL | NEW CLUBS          | DROPPED CLUBS | QUARTER ME            | MBER GROWTH NET<br>GOAL | MEMBER GROWTH<br>ACTUAL | DROPPED<br>MEMBERS ACTUAL<br>(including transfers) |
| JULY/AUG/SEPT         | 0             | 0                  | 1             | JULY/AUG/SEPT         | 25                      | 52                      | 29                                                 |
| OCT/NOV/DEC           | 0             | 0                  | 0             | OCT/NOV/DEC           | 25                      | 30                      | 28                                                 |
| JAN/FEB/MAR           | 0             | 0                  | 0             | JAN/FEB/MAR           | 25                      | 0                       | 0                                                  |
| APR/MAY/JUNE          | 1             | 0                  | 0             | APR/MAY/JUNE          | 25                      | 0                       | 0                                                  |
|                       | 00410         |                    |               |                       |                         |                         |                                                    |